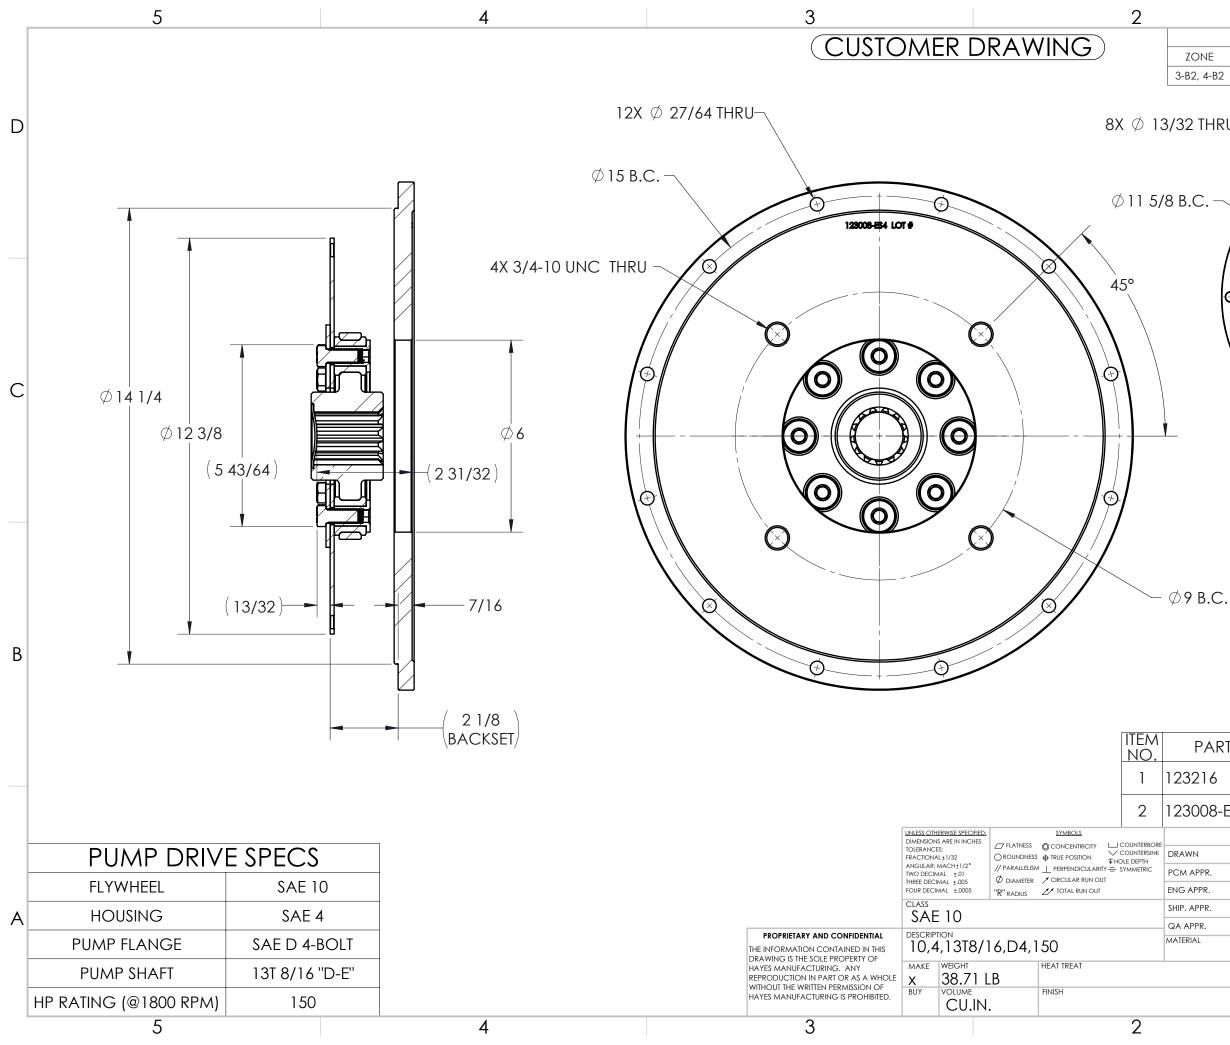

|                  |      |                             |            |             |   |   |        | 1        |        |       |       |   |
|------------------|------|-----------------------------|------------|-------------|---|---|--------|----------|--------|-------|-------|---|
| REVISIONS        |      |                             |            |             |   |   |        |          |        |       |       | ] |
| ZONE             | REV. |                             | DE         | DESCRIPTION |   |   |        | DATE APR |        | APR 1 | APR 2 |   |
| 32, <b>4</b> -B2 | G    | CHANGED TO PILOTED BUSHINGS |            |             |   |   |        | 9/28     | 3/2022 | ZS    |       |   |
| 2 THRL           | J    |                             |            |             |   |   |        |          |        |       |       | D |
| .C. —            | A    | 0                           |            | 6           | 5 | 2 |        | Ø        |        |       |       |   |
|                  |      |                             | ⁄@<br>9 (( |             |   | 0 | )<br>) |          | -0     |       |       |   |
|                  |      | \                           | Ø          |             |   | 9 | /      | /        |        |       |       | 0 |
|                  |      | Ø                           |            |             | ) |   |        | 9        | •      |       |       | С |

PART NUMBER DESCRIPTION QTY. FLYWHEEL COUPLING ASSEMBLY 1 123008-ES4 PUMP MOUNT PLATE 1 NAME DATE VHA 9/28/2022 ZS 9/28/2022 TITLE: PUMP DRIVE KIT Α DWG. NO. REV G 123588 DO NOT SCALE SHEET 1 OF 4

В