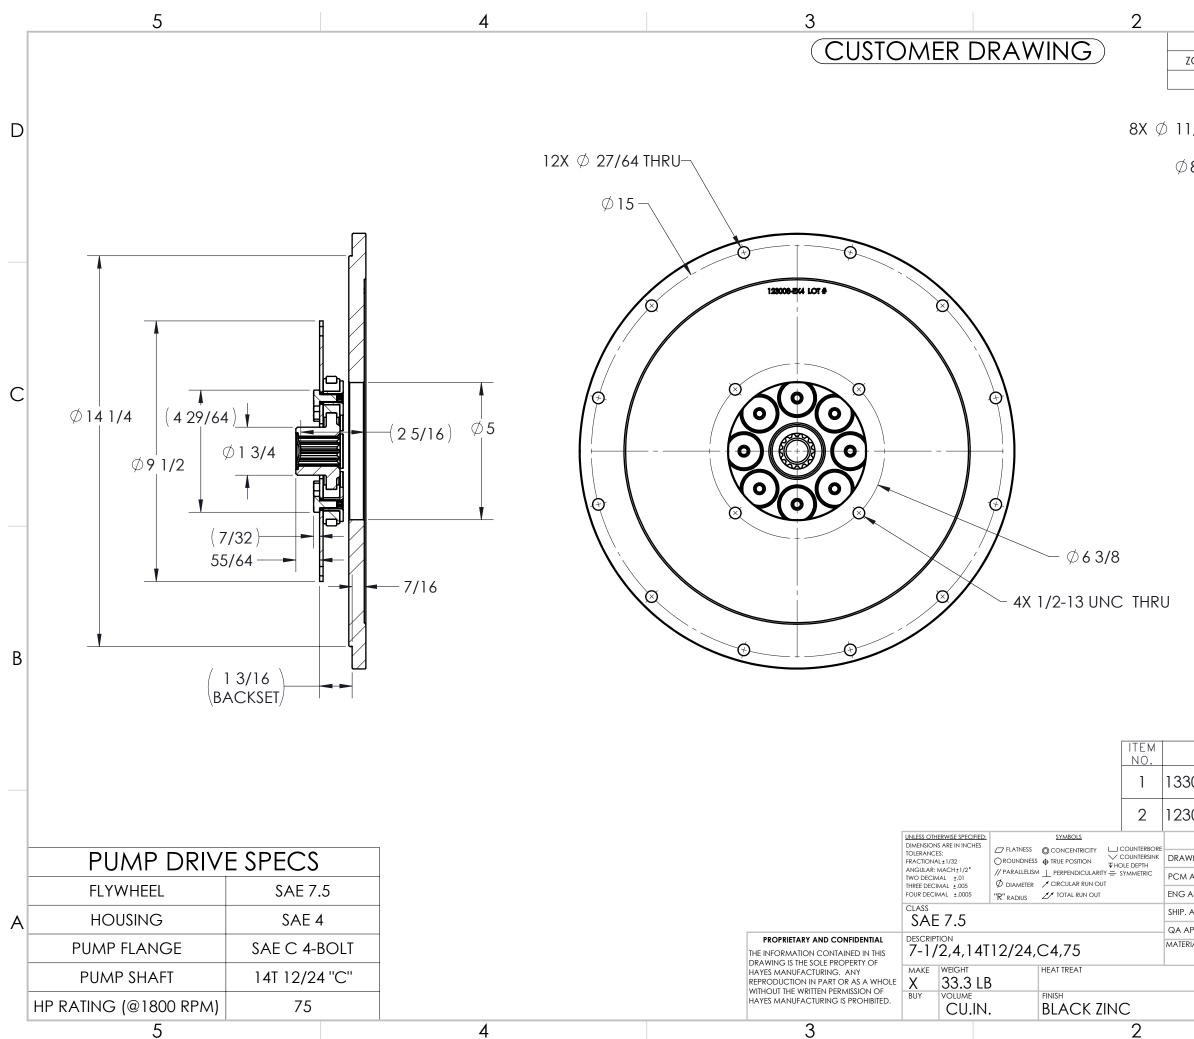

|                  |      |               | REVISIONS  | 1         |          |         |           | 1 |
|------------------|------|---------------|------------|-----------|----------|---------|-----------|---|
|                  |      |               |            |           |          | י תם א  | APR 2     |   |
| ZONE             | REV. |               |            |           | DATE     |         | APR 2     |   |
|                  | A    | CHANGEL       |            | DUING2    | 03/28/23 | 25      |           |   |
| 1/32 T<br>98 3/4 | HRU- |               | COUPLING   |           | 03/28/23 | ZS      |           | C |
| (                | COL  | JPLIN         | g is no    | T SER     | VICEA    | ٩BL     | E         | В |
| PARI             | num! | BER           |            | ESCRIPTIC |          |         | QTY.      |   |
| 3062             |      |               |            | EEL COU   |          |         | 1         |   |
| 3008-EX4         |      |               | ASSEMBLY ' |           |          |         | 1         |   |
|                  | NAME | DATE          |            |           |          |         |           |   |
| WN               |      | G 2/23/2022   |            |           |          |         | 14        |   |
| APPR.            |      | , LI 201 2022 |            |           |          | _       | 5         |   |
| APPR.            | ZS   | 3/28/2023     |            |           |          | k       | 2         |   |
| APPR.            | 23   | 572072025     | TITLE:     |           |          |         | ,         |   |
| APPR.            |      |               | PUMP       | DRIVE     | ASSEV    | NRL,    | ſ         | A |
| RIAL             |      |               |            |           |          |         |           |   |
|                  |      |               | DWG. NO.   |           |          | F       | EV.       |   |
|                  |      |               | 132053     |           |          |         | A         |   |
|                  |      |               | DO NO      | ot scale  | SH       | EET 1 ( | -<br>OF 4 |   |
|                  |      |               |            | 1         |          |         |           |   |
|                  |      |               |            |           |          |         |           |   |