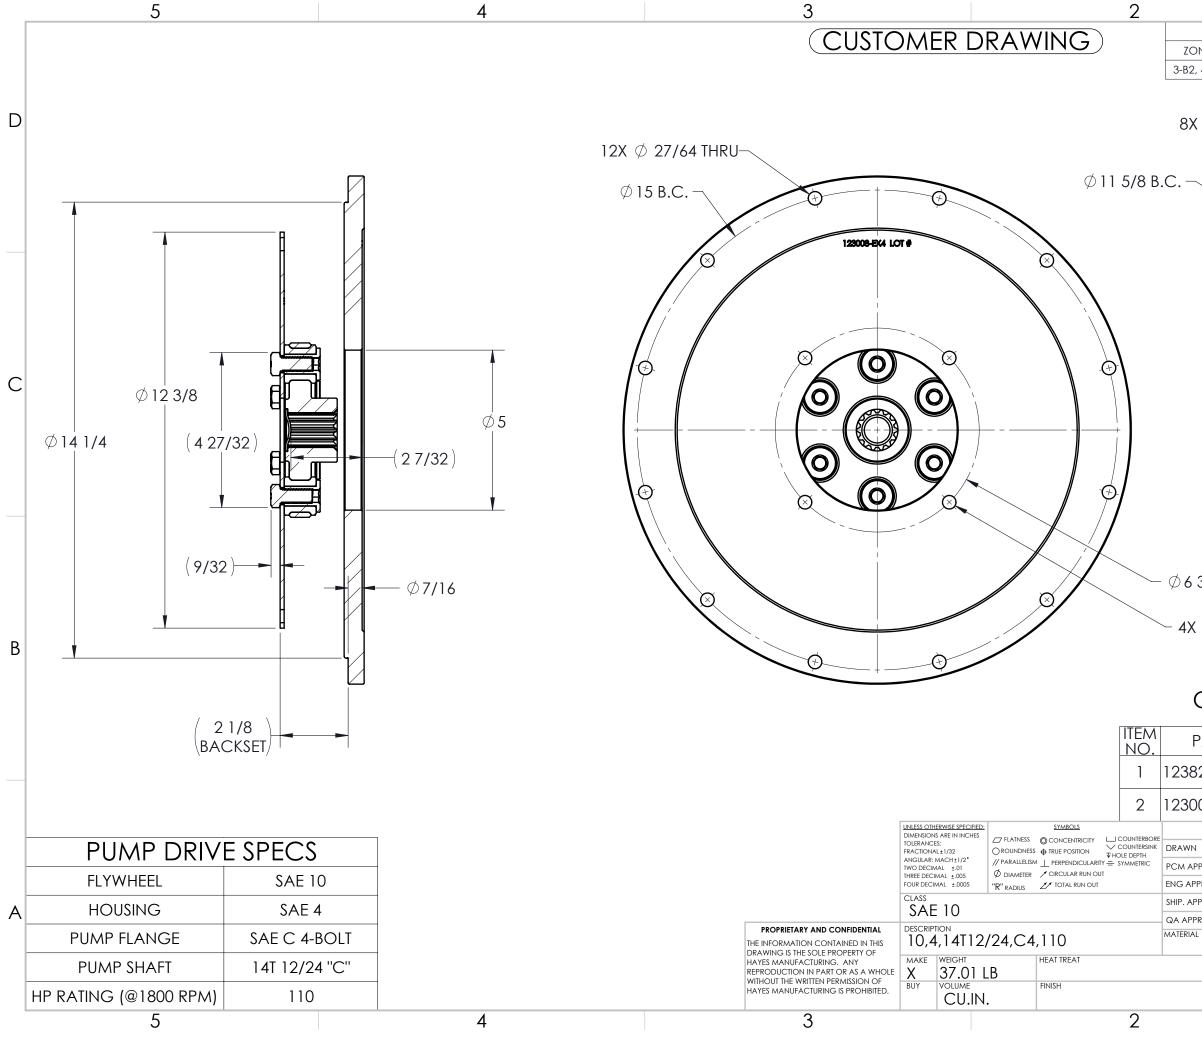

|                      |                       |                        |                      | 1         |       |       |            |
|----------------------|-----------------------|------------------------|----------------------|-----------|-------|-------|------------|
|                      |                       |                        | REVISIONS            |           |       |       |            |
| ZONE                 | REV.                  | [                      | DESCRIPTION          | DATE      | APR 1 | APR 2 |            |
| 32, 4-B2             | J                     | CHANGED                | TO PILOTED BUSHINGS  | 9/26/2022 | ZS    |       |            |
|                      | 13/32                 |                        |                      | Ø         |       |       | D          |
|                      |                       |                        |                      | 0         |       |       | С          |
| 6 3/8<br>X 1/2       |                       | NC THRI                | J                    |           |       |       | В          |
| СС                   | UPL                   | ING I                  | s not servi          | CEABI     | E     |       |            |
| PART NUMBER          |                       |                        | DESCRIP              | TION      |       | QTY.  |            |
| 3822                 |                       |                        | FLYWHEEL CO<br>ASSEM | OUPLING   |       | 1     |            |
| 3008-EX4             |                       |                        | PUMP MOU             |           |       | 1     |            |
| WN<br>APPR.<br>APPR. | NAME<br>SIETINC<br>ZS | 9/13/2021<br>9/26/2022 |                      | <u> </u>  |       |       |            |
| APPR.                |                       |                        | TITLE:<br>PUMP [     | DRIVE KI  | Т     |       |            |
|                      |                       |                        |                      |           |       |       | - <i>P</i> |

APPR. ZS 9/26/2022 APPR. DWG. NO. AL DWG. NO. 123821 DO NOT SCALE SHEET 1 OF 4 1