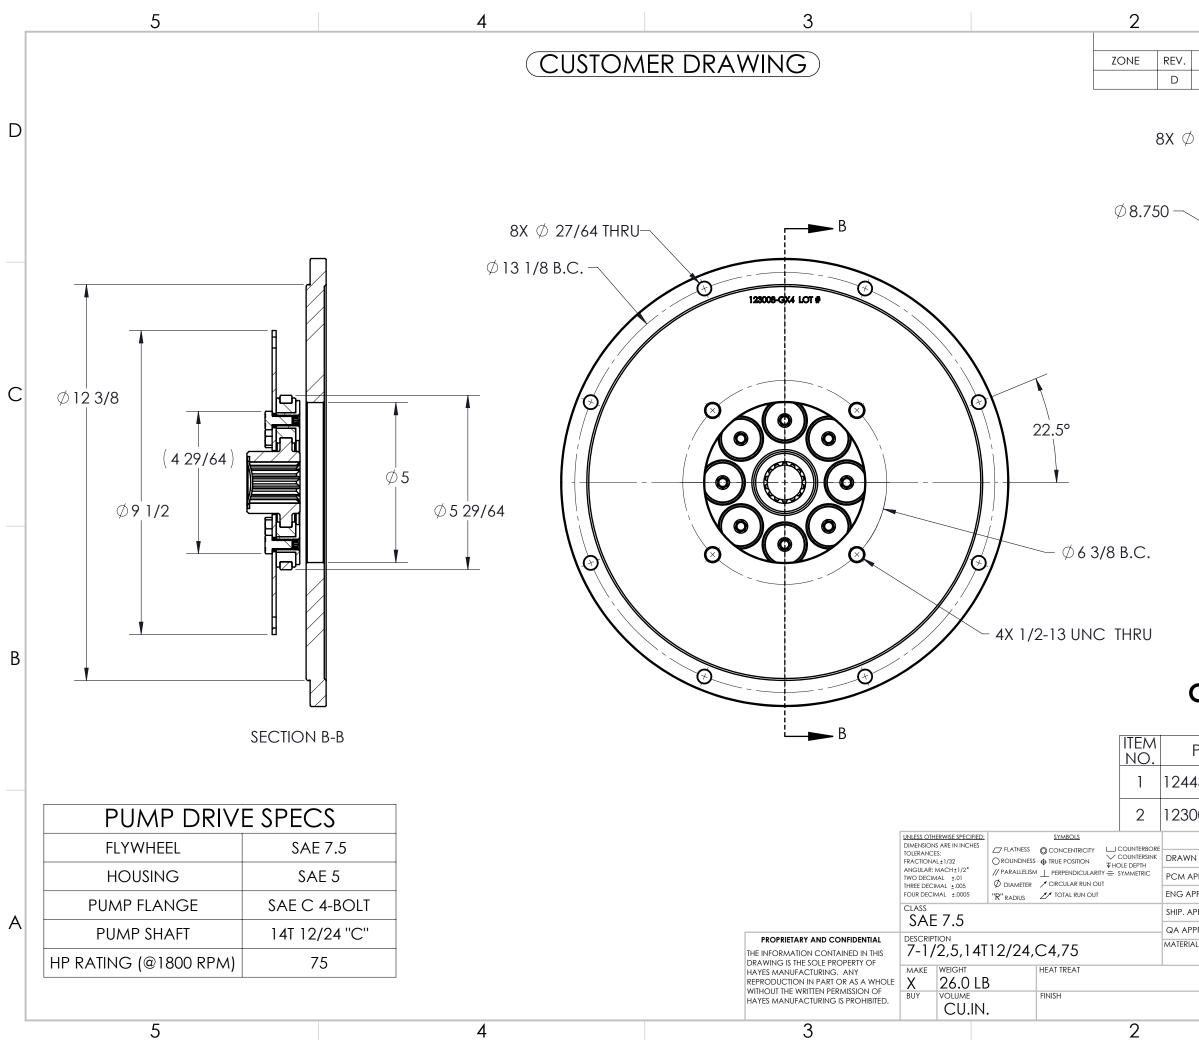

|                                                                                                                                                                                                                                                                                                                                                                                                                                                                                                                                                                                                                                                                                                                                                                                                                                                                                                                                                                                                                                                                                                                                                                                                                                                                                                                                                                                                                                                                                                                                                                                                                                                                                                                                                                                                                                                                                                                                                                                                                                                                                                                               | 1                                                   |               |   |
|-------------------------------------------------------------------------------------------------------------------------------------------------------------------------------------------------------------------------------------------------------------------------------------------------------------------------------------------------------------------------------------------------------------------------------------------------------------------------------------------------------------------------------------------------------------------------------------------------------------------------------------------------------------------------------------------------------------------------------------------------------------------------------------------------------------------------------------------------------------------------------------------------------------------------------------------------------------------------------------------------------------------------------------------------------------------------------------------------------------------------------------------------------------------------------------------------------------------------------------------------------------------------------------------------------------------------------------------------------------------------------------------------------------------------------------------------------------------------------------------------------------------------------------------------------------------------------------------------------------------------------------------------------------------------------------------------------------------------------------------------------------------------------------------------------------------------------------------------------------------------------------------------------------------------------------------------------------------------------------------------------------------------------------------------------------------------------------------------------------------------------|-----------------------------------------------------|---------------|---|
| R<br>DESCRIPTION<br>RELEASED IN SW; UPD<br>PILOTED BUSHIN                                                                                                                                                                                                                                                                                                                                                                                                                                                                                                                                                                                                                                                                                                                                                                                                                                                                                                                                                                                                                                                                                                                                                                                                                                                                                                                                                                                                                                                                                                                                                                                                                                                                                                                                                                                                                                                                                                                                                                                                                                                                     | TAED TO 11/13/23                                    | DCR #<br>4295 |   |
| Ø 11/32 THRU                                                                                                                                                                                                                                                                                                                                                                                                                                                                                                                                                                                                                                                                                                                                                                                                                                                                                                                                                                                                                                                                                                                                                                                                                                                                                                                                                                                                                                                                                                                                                                                                                                                                                                                                                                                                                                                                                                                                                                                                                                                                                                                  |                                                     |               | D |
|                                                                                                                                                                                                                                                                                                                                                                                                                                                                                                                                                                                                                                                                                                                                                                                                                                                                                                                                                                                                                                                                                                                                                                                                                                                                                                                                                                                                                                                                                                                                                                                                                                                                                                                                                                                                                                                                                                                                                                                                                                                                                                                               |                                                     |               | С |
|                                                                                                                                                                                                                                                                                                                                                                                                                                                                                                                                                                                                                                                                                                                                                                                                                                                                                                                                                                                                                                                                                                                                                                                                                                                                                                                                                                                                                                                                                                                                                                                                                                                                                                                                                                                                                                                                                                                                                                                                                                                                                                                               | COUPLING FRONT VIEW                                 |               |   |
| COUPLING                                                                                                                                                                                                                                                                                                                                                                                                                                                                                                                                                                                                                                                                                                                                                                                                                                                                                                                                                                                                                                                                                                                                                                                                                                                                                                                                                                                                                                                                                                                                                                                                                                                                                                                                                                                                                                                                                                                                                                                                                                                                                                                      | IS NOT SERVICEAE                                    | BLE           | В |
| PART NUMBER                                                                                                                                                                                                                                                                                                                                                                                                                                                                                                                                                                                                                                                                                                                                                                                                                                                                                                                                                                                                                                                                                                                                                                                                                                                                                                                                                                                                                                                                                                                                                                                                                                                                                                                                                                                                                                                                                                                                                                                                                                                                                                                   | DESCRIPTION                                         | QTY.          |   |
| 4437                                                                                                                                                                                                                                                                                                                                                                                                                                                                                                                                                                                                                                                                                                                                                                                                                                                                                                                                                                                                                                                                                                                                                                                                                                                                                                                                                                                                                                                                                                                                                                                                                                                                                                                                                                                                                                                                                                                                                                                                                                                                                                                          | FLYWHEEL COUPLING ASSY                              | 7. 1          |   |
| 3008-GX4                                                                                                                                                                                                                                                                                                                                                                                                                                                                                                                                                                                                                                                                                                                                                                                                                                                                                                                                                                                                                                                                                                                                                                                                                                                                                                                                                                                                                                                                                                                                                                                                                                                                                                                                                                                                                                                                                                                                                                                                                                                                                                                      | PUMP MOUNT PLATE                                    | 1             |   |
| NAME DATE NAME SIETING 1/13/202 APPR.                                                                                                                                                                                                                                                                                                                                                                                                                                                                                                                                                                                                                                                                                                                                                                                                                                                                                                                                                                                                                                                                                                                                                                                                                                                                                                                                                                                                                                                                                                                                                                                                                                                                                                                                                                                                                                                                                                                                                                                                                                                                                         |                                                     |               |   |
| APPR. | TITLE:<br>FLYWHEEL COUPLING ASA<br>PUMP MOUNT PLATE |               | A |
|                                                                                                                                                                                                                                                                                                                                                                                                                                                                                                                                                                                                                                                                                                                                                                                                                                                                                                                                                                                                                                                                                                                                                                                                                                                                                                                                                                                                                                                                                                                                                                                                                                                                                                                                                                                                                                                                                                                                                                                                                                                                                                                               | dwg. no.<br>124436                                  | REV<br>D      |   |