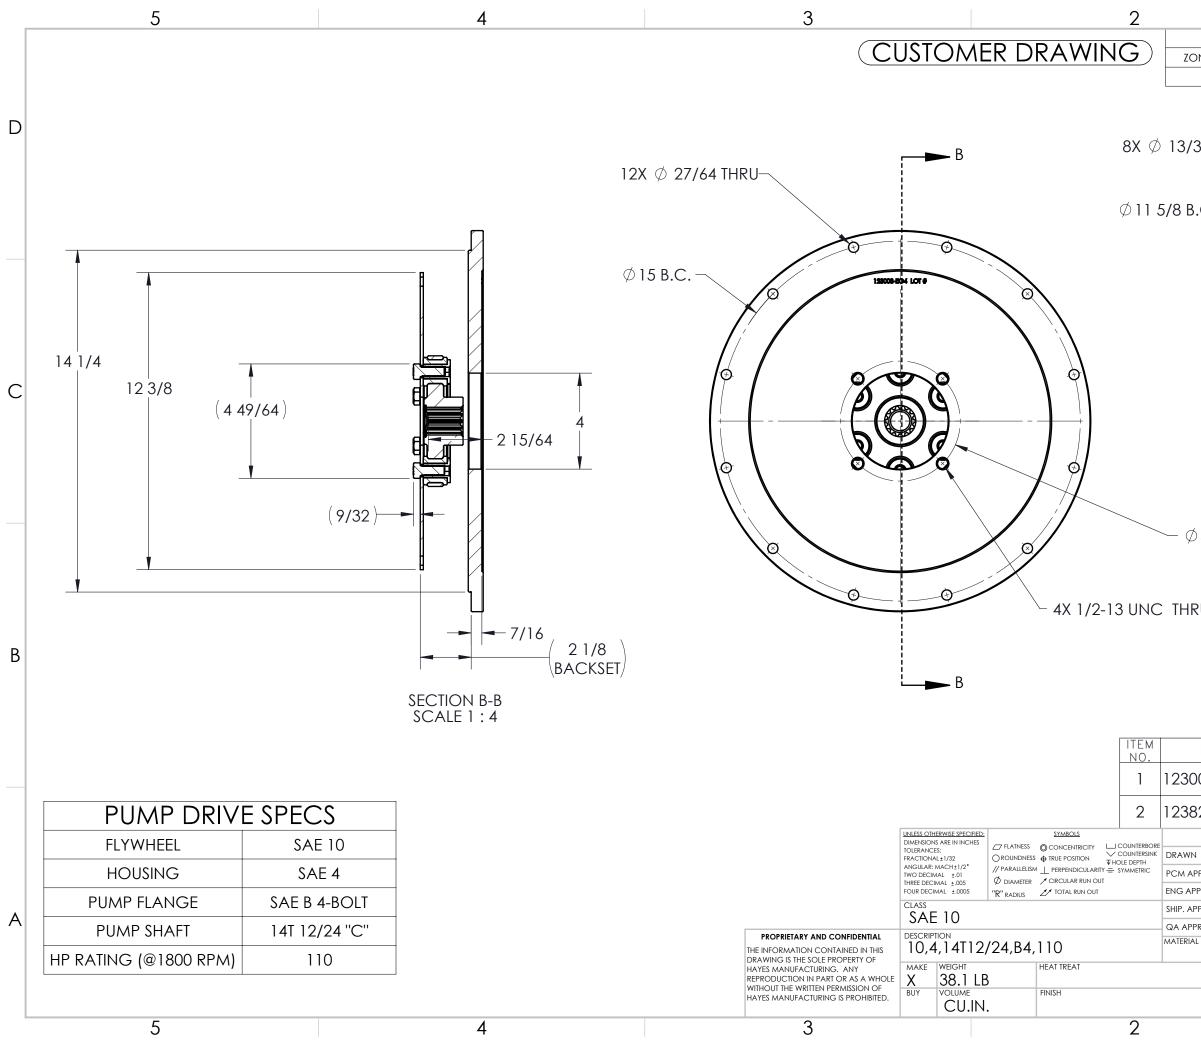

|             |       |           |                      |             |           | 1 |
|-------------|-------|-----------|----------------------|-------------|-----------|---|
|             |       |           | REVISIONS            |             |           |   |
| ZONE        | REV.  |           |                      |             | R 1 APR 2 |   |
|             | В     | UPDATED   | TO PILOTED BUSHINGS  | 12/6/2022 Z | S         |   |
| /32 TH      | IRU∕∕ | ~         |                      |             |           | D |
| B.C. –      |       |           |                      |             |           |   |
|             |       | C         | OUPLING FRONT        | VIEW        |           | С |
| Ø5B.<br>IRU | C.    |           |                      |             |           |   |
|             |       |           |                      |             |           | В |
| C           | OUF   | PLINC     | g is not se          |             | BLE       |   |
| PARI        | nume  | BER       | DESCRIP              | TION        | QTY.      |   |
| 3008-EO4    |       |           | PUMP MOUI            | NT PI ATF   | 1         |   |
| 3822        |       |           | FLYWHEEL CO<br>ASSEM | OUPLING     | 1         |   |
|             | NAME  | DATE      |                      |             |           |   |
| WN          | VHA   | 5/31/2022 |                      |             |           |   |
| APPR.       |       |           |                      |             | 100       |   |
| APPR.       | ZS    | 12/6/2022 | TITLE:               |             |           |   |
| APPR.       | ML    | 12/6/2022 | PUMP [               | ORIVE KIT   |           | Α |
| RIAL        | JIVI  |           |                      |             |           |   |
|             |       |           | dwg. no.<br>125310   |             | B         |   |
|             |       |           | DO NOT SCALE         | SHEET       | 1 OF 4    |   |
|             |       |           |                      | 1           |           |   |
|             |       |           |                      |             |           |   |