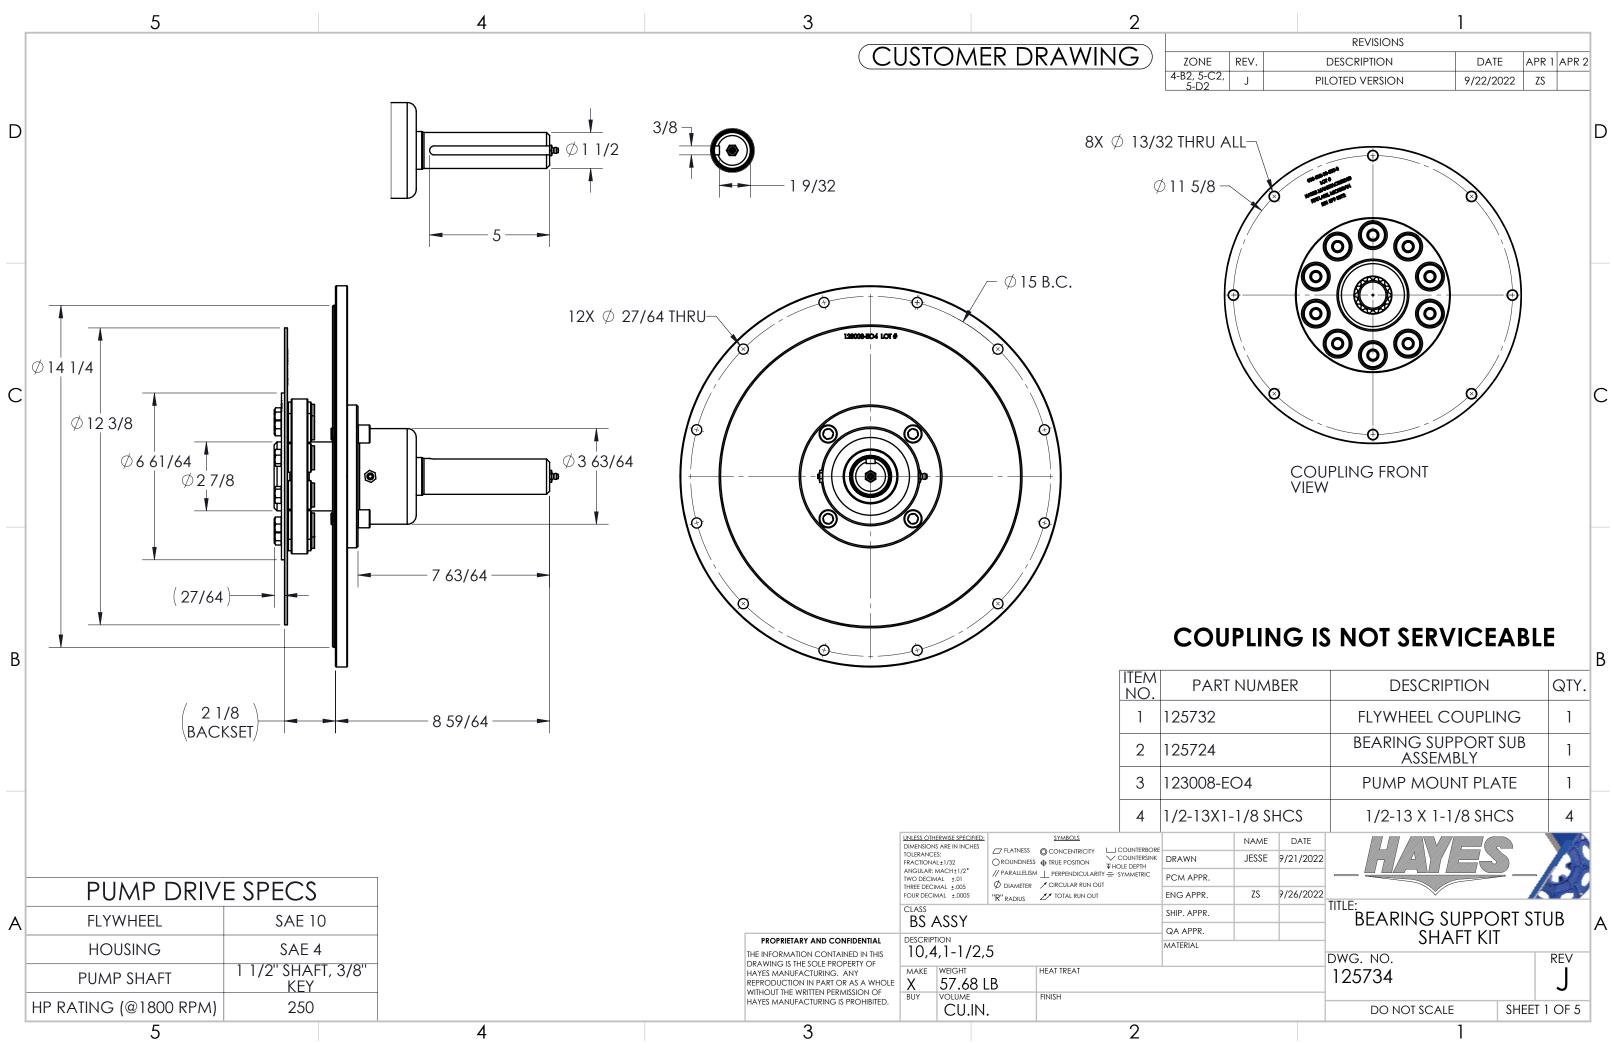

|                  |      | REVISIONS       |           |       |       |
|------------------|------|-----------------|-----------|-------|-------|
| ZONE             | REV. | DESCRIPTION     | DATE      | APR 1 | APR 2 |
| 2, 5-C2,<br>5-D2 | J    | PILOTED VERSION | 9/22/2022 | ZS    |       |
|                  |      |                 |           |       |       |

|                                 |                                                                                                                                                                    | D                                                                                                                                                            |  |  |  |
|---------------------------------|--------------------------------------------------------------------------------------------------------------------------------------------------------------------|--------------------------------------------------------------------------------------------------------------------------------------------------------------|--|--|--|
| DESCRIPTION                     | QTY.                                                                                                                                                               |                                                                                                                                                              |  |  |  |
| FLYWHEEL COUPLING               | 1                                                                                                                                                                  |                                                                                                                                                              |  |  |  |
| BEARING SUPPORT SUB<br>ASSEMBLY | 1                                                                                                                                                                  |                                                                                                                                                              |  |  |  |
| PUMP MOUNT PLATE                | 1                                                                                                                                                                  |                                                                                                                                                              |  |  |  |
| 1/2-13 X 1-1/8 SHCS             | 4                                                                                                                                                                  |                                                                                                                                                              |  |  |  |
|                                 |                                                                                                                                                                    |                                                                                                                                                              |  |  |  |
|                                 |                                                                                                                                                                    |                                                                                                                                                              |  |  |  |
|                                 |                                                                                                                                                                    |                                                                                                                                                              |  |  |  |
|                                 |                                                                                                                                                                    |                                                                                                                                                              |  |  |  |
|                                 | IIR                                                                                                                                                                |                                                                                                                                                              |  |  |  |
|                                 |                                                                                                                                                                    |                                                                                                                                                              |  |  |  |
|                                 |                                                                                                                                                                    |                                                                                                                                                              |  |  |  |
| 125734                          | J                                                                                                                                                                  |                                                                                                                                                              |  |  |  |
| DO NOT SCALE SHEET              | 1 OF 5                                                                                                                                                             |                                                                                                                                                              |  |  |  |
| 1                               |                                                                                                                                                                    | I                                                                                                                                                            |  |  |  |
|                                 | FLYWHEEL COUPLING<br>BEARING SUPPORT SUB<br>ASSEMBLY<br>PUMP MOUNT PLATE<br>1/2-13 X 1-1/8 SHCS<br>ITTLE:<br>BEARING SUPPORT ST<br>SHAFT KIT<br>DWG. NO.<br>125734 | FLYWHEEL COUPLING1BEARING SUPPORT SUB<br>ASSEMBLY1PUMP MOUNT PLATE11/2-13 X 1-1/8 SHCS4ITTLE:<br>BEARING SUPPORT STUB<br>SHAFT KITDWG. NO.<br>125734REV<br>J |  |  |  |