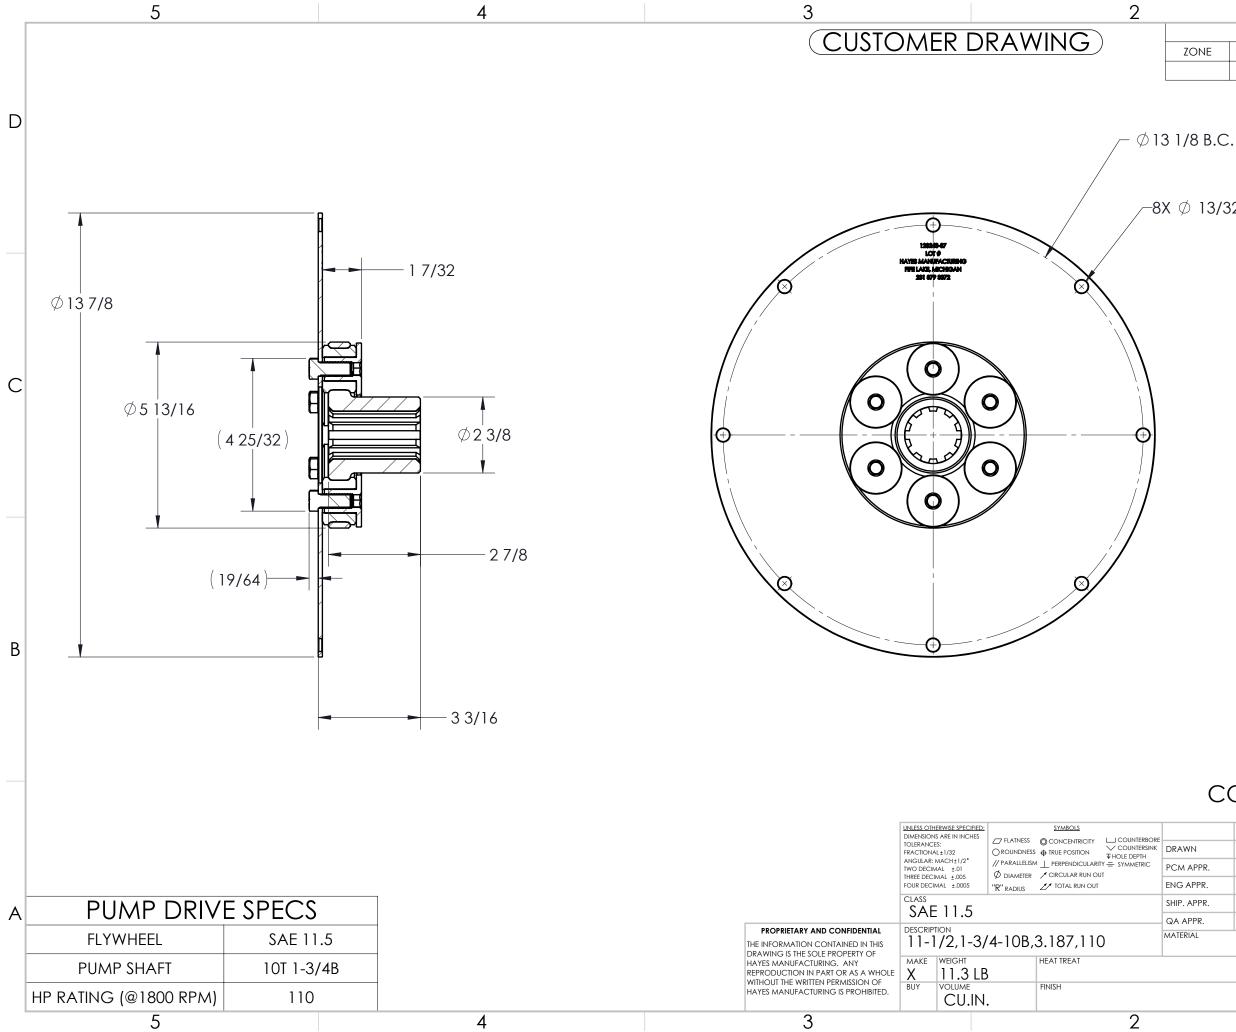

D

С

В

/─8X Ø 13/32 THRU

## COUPLING IS NOT SERVICEABLE

| NAME  | DATE                    |                                                              |                                                                           |                                                                                                      |                                                                                             |                                                                                                              |                                                                                                                     |                                                                                                                   |  |  |
|-------|-------------------------|--------------------------------------------------------------|---------------------------------------------------------------------------|------------------------------------------------------------------------------------------------------|---------------------------------------------------------------------------------------------|--------------------------------------------------------------------------------------------------------------|---------------------------------------------------------------------------------------------------------------------|-------------------------------------------------------------------------------------------------------------------|--|--|
| JESSE | 2/13/2021               |                                                              |                                                                           |                                                                                                      |                                                                                             |                                                                                                              |                                                                                                                     |                                                                                                                   |  |  |
| НM    | 2/15/2021               |                                                              | 120                                                                       |                                                                                                      |                                                                                             |                                                                                                              |                                                                                                                     |                                                                                                                   |  |  |
| ZS    | 2/14/2021               |                                                              |                                                                           |                                                                                                      |                                                                                             |                                                                                                              |                                                                                                                     |                                                                                                                   |  |  |
| ZE    | 2/14/2021               | FLYWHEEL COUPLING                                            |                                                                           |                                                                                                      |                                                                                             |                                                                                                              |                                                                                                                     |                                                                                                                   |  |  |
| JM    | 2/13/2021               |                                                              |                                                                           |                                                                                                      |                                                                                             |                                                                                                              |                                                                                                                     |                                                                                                                   |  |  |
|       |                         | 1                                                            |                                                                           |                                                                                                      |                                                                                             |                                                                                                              |                                                                                                                     |                                                                                                                   |  |  |
|       |                         | DWG                                                          | . NO.                                                                     |                                                                                                      |                                                                                             |                                                                                                              | REV                                                                                                                 |                                                                                                                   |  |  |
|       |                         | 125                                                          | 788                                                                       |                                                                                                      |                                                                                             |                                                                                                              | Δ                                                                                                                   |                                                                                                                   |  |  |
|       |                         |                                                              |                                                                           |                                                                                                      |                                                                                             |                                                                                                              | 7 \                                                                                                                 |                                                                                                                   |  |  |
|       |                         |                                                              | DO NC                                                                     | ot scale                                                                                             |                                                                                             | SHEE                                                                                                         | t 1 OF 4                                                                                                            |                                                                                                                   |  |  |
|       |                         |                                                              |                                                                           | 1                                                                                                    |                                                                                             |                                                                                                              |                                                                                                                     | 1                                                                                                                 |  |  |
|       | JESSE<br>HM<br>ZS<br>ZE | JESSE 2/13/2021   HM 2/15/2021   ZS 2/14/2021   ZE 2/14/2021 | JESSE 2/13/2021<br>HM 2/15/2021<br>ZS 2/14/2021<br>JM 2/13/2021<br>JM DWG | JESSE 2/13/2021<br>HM 2/15/2021<br>ZS 2/14/2021<br>JM 2/13/2021<br>ITTLE: FLYW<br>DWG. NO.<br>125788 | JESSE 2/13/2021<br>HM 2/15/2021<br>ZS 2/14/2021<br>ZE 2/14/2021<br>JM 2/13/2021<br>UWG. NO. | JESSE 2/13/2021<br>HM 2/15/2021<br>ZS 2/14/2021<br>JM 2/13/2021<br>TITLE: FLYWHEEL COU<br>DWG. NO.<br>125788 | JESSE 2/13/2021<br>HM 2/15/2021<br>ZS 2/14/2021<br>JM 2/13/2021<br>TITLE:<br>FLYWHEEL COUPLIN<br>DWG. NO.<br>125788 | JESSE 2/13/2021<br>HM 2/15/2021<br>ZS 2/14/2021<br>JM 2/13/2021<br>TITLE: FLYWHEEL COUPLING<br>DWG. NO.<br>125788 |  |  |