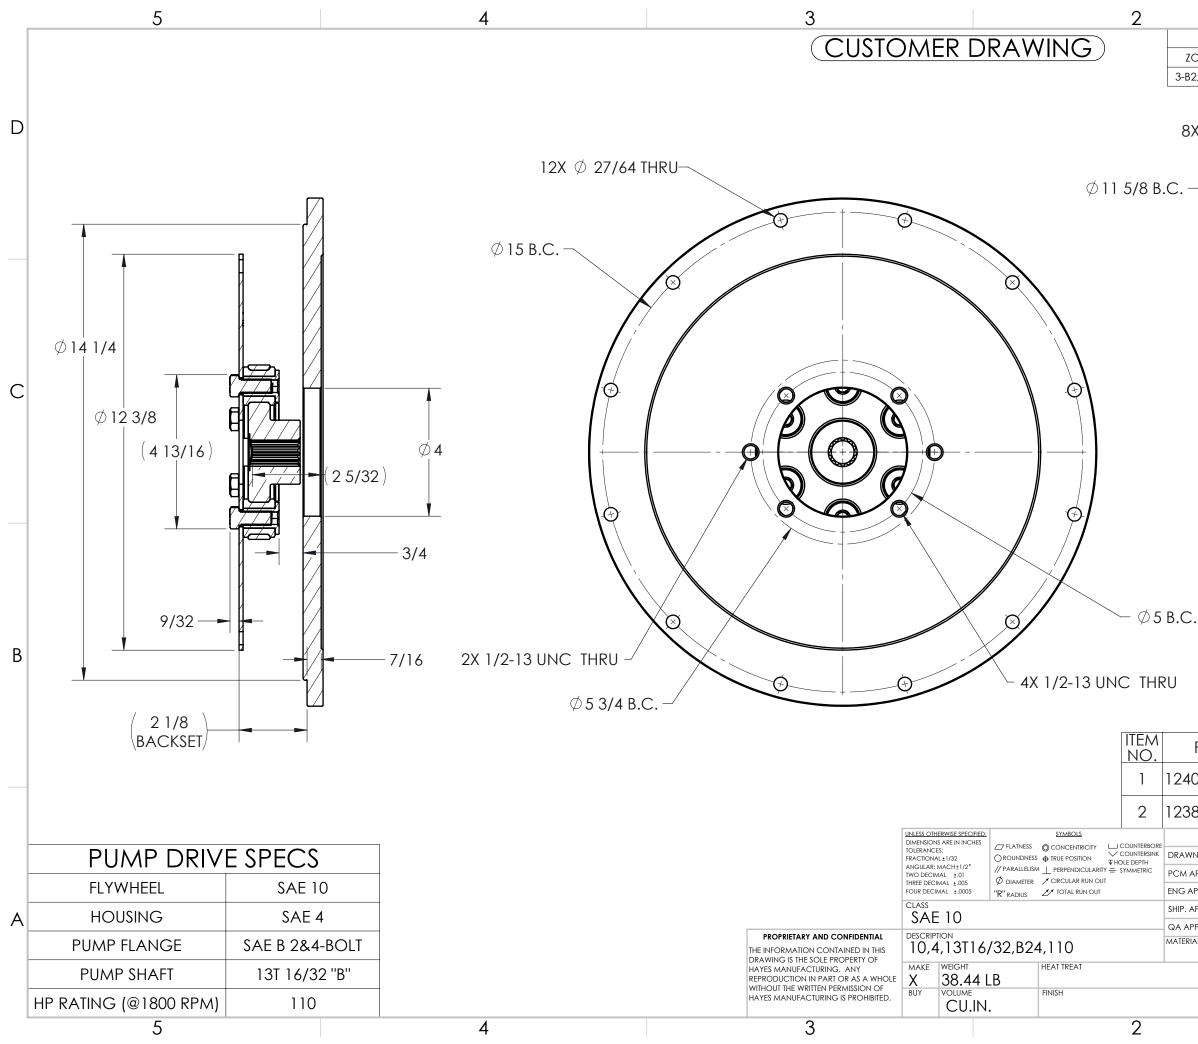

В

| PART NUMBER |      | BER       | DESCRIPTION         | QTY.   |   |  |
|-------------|------|-----------|---------------------|--------|---|--|
| 045         |      |           | FLYWHEEL COUPLING 1 |        |   |  |
| 845-04      |      |           | PUMP MOUNT PLATE    | 1      |   |  |
|             | NAME | DATE      |                     |        |   |  |
| VN          | VHA  | 9/13/2021 |                     |        |   |  |
| APPR.       |      |           |                     |        |   |  |
| APPR.       | ZS   | 0/19/2022 |                     |        |   |  |
| APPR.       |      |           |                     |        |   |  |
| .PPR.       |      |           | PUMP DRIVE KII      |        |   |  |
| lal         |      |           |                     |        |   |  |
|             |      |           | DWG. NO.            | REV    |   |  |
|             |      |           | 125862              | B      |   |  |
|             |      |           | DO NOT SCALE SHEET  | 1 OF 4 |   |  |
|             |      |           | 1                   |        | I |  |