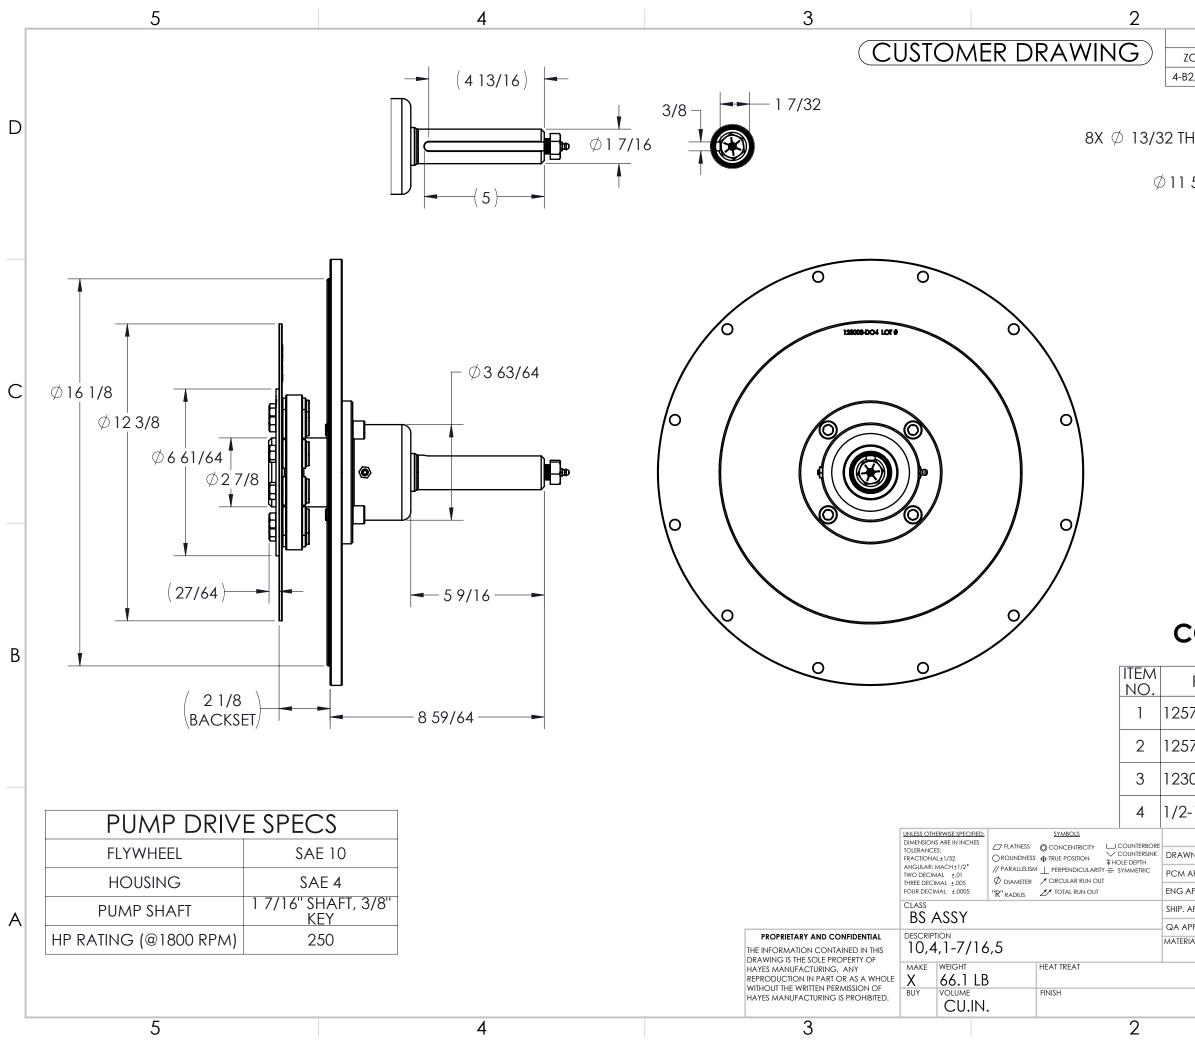

|                |      |                           |           | 1     |       |  |   |  |  |  |  |
|----------------|------|---------------------------|-----------|-------|-------|--|---|--|--|--|--|
| REVISIONS      |      |                           |           |       |       |  |   |  |  |  |  |
| ZONE           | REV. | DESCRIPTION               | DATE      | APR 1 | APR 2 |  |   |  |  |  |  |
| 82, 5-D2       | Н    | CHANGED TO PILOTED BUSHIN | 9/21/2022 | ZS    |       |  |   |  |  |  |  |
| HRU A<br>5/8 — |      |                           | 0         | Ø     |       |  | D |  |  |  |  |
|                |      | COUPLING FRONT            |           | 0     |       |  | С |  |  |  |  |

## **COUPLING IS NOT SERVICEABLE**

В

| PART   | NUM    | BER       | DESCRIPTION                     |         |      |   |  |  |
|--------|--------|-----------|---------------------------------|---------|------|---|--|--|
| 732    |        |           | FLYWHEEL COUPLING 1             |         |      |   |  |  |
| 722    |        |           | BEARING SUPPORT SUB<br>ASSEMBLY |         |      |   |  |  |
| 008-D  | 04     |           | PUMP MOUNT PLATE 1              |         |      |   |  |  |
| -13X1- | 1/8 SI | HCS       | 1/2-13 X 1-1/8 SHC              | CS      | 4    |   |  |  |
|        | NAME   | DATE      |                                 |         |      |   |  |  |
| ٧N     | V      | 9/21/2022 |                                 |         |      |   |  |  |
| APPR.  |        |           |                                 | /       |      |   |  |  |
| APPR.  | ZS     | 11/2/2022 |                                 |         |      |   |  |  |
| APPR.  |        |           | BEARING SUPPORT STUB            |         |      |   |  |  |
| PPR.   |        |           | SHAFT KIT                       |         |      |   |  |  |
| IAL    |        |           | DWG. NO.                        |         | REV  |   |  |  |
|        |        |           | 126284                          |         | H    |   |  |  |
| -      |        |           | DO NOT SCALE                    | SHEET 1 | OF 5 |   |  |  |
|        |        |           | 1                               |         |      | I |  |  |