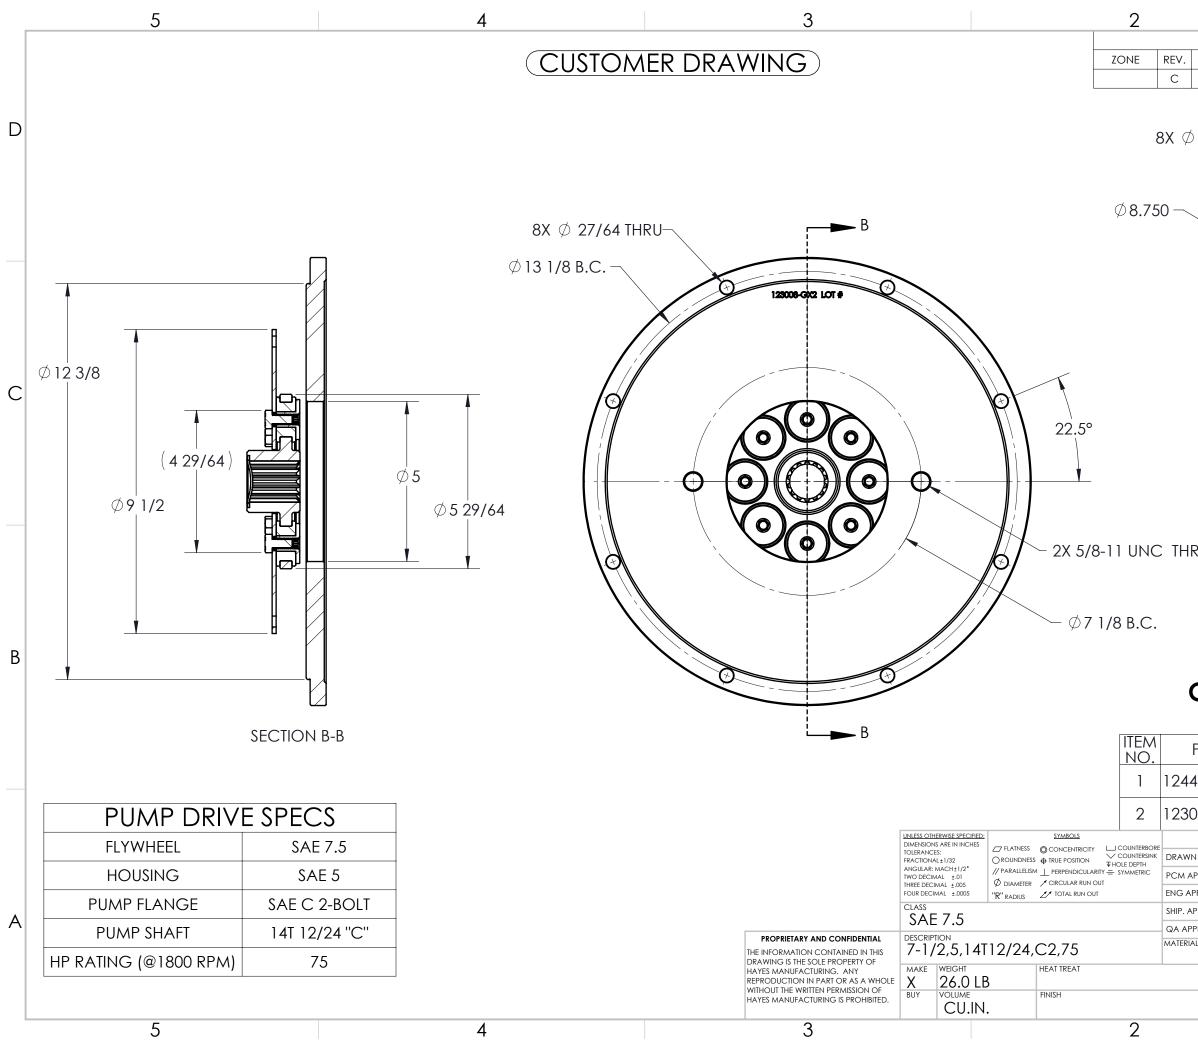

| DESCRIPTION<br>RELEASED IN SW; UPD<br>PILOTED BUSHIN | TAED TO                                                | DATE<br>3/28/23 | APR 1 A | NPR 2  | DCR #<br>4295 |   |
|------------------------------------------------------|--------------------------------------------------------|-----------------|---------|--------|---------------|---|
| Ø 11/32 THRU-                                        |                                                        |                 | ×       |        |               | D |
|                                                      |                                                        |                 |         |        |               | С |
| RU                                                   | IS NC                                                  |                 |         |        | BLE           | В |
| PART NUMBER                                          |                                                        | DESCRI          | PTION   |        | QTY.          |   |
| 1437                                                 | FLYWH                                                  | EEL COI         | UPLING  | S ASSY | ·. 1          |   |
| 3008-GX2                                             | PU                                                     | MP MOL          | JNT PL/ | ATE    | 1             |   |
| NAME DATE NNN MM 3/28/2023 APPR. APPR.               |                                                        |                 |         | 5      |               |   |
| APPR.                                                | TITLE:<br>FLYWHEEL COUPLING ASM W/<br>PUMP MOUNT PLATE |                 |         |        |               |   |
| RIAL                                                 | dwg. ng<br>126310                                      | ).              |         |        | REV<br>C      |   |
|                                                      | DC                                                     | ) not scai      | 1       | SHEET  | 1 OF 4        |   |