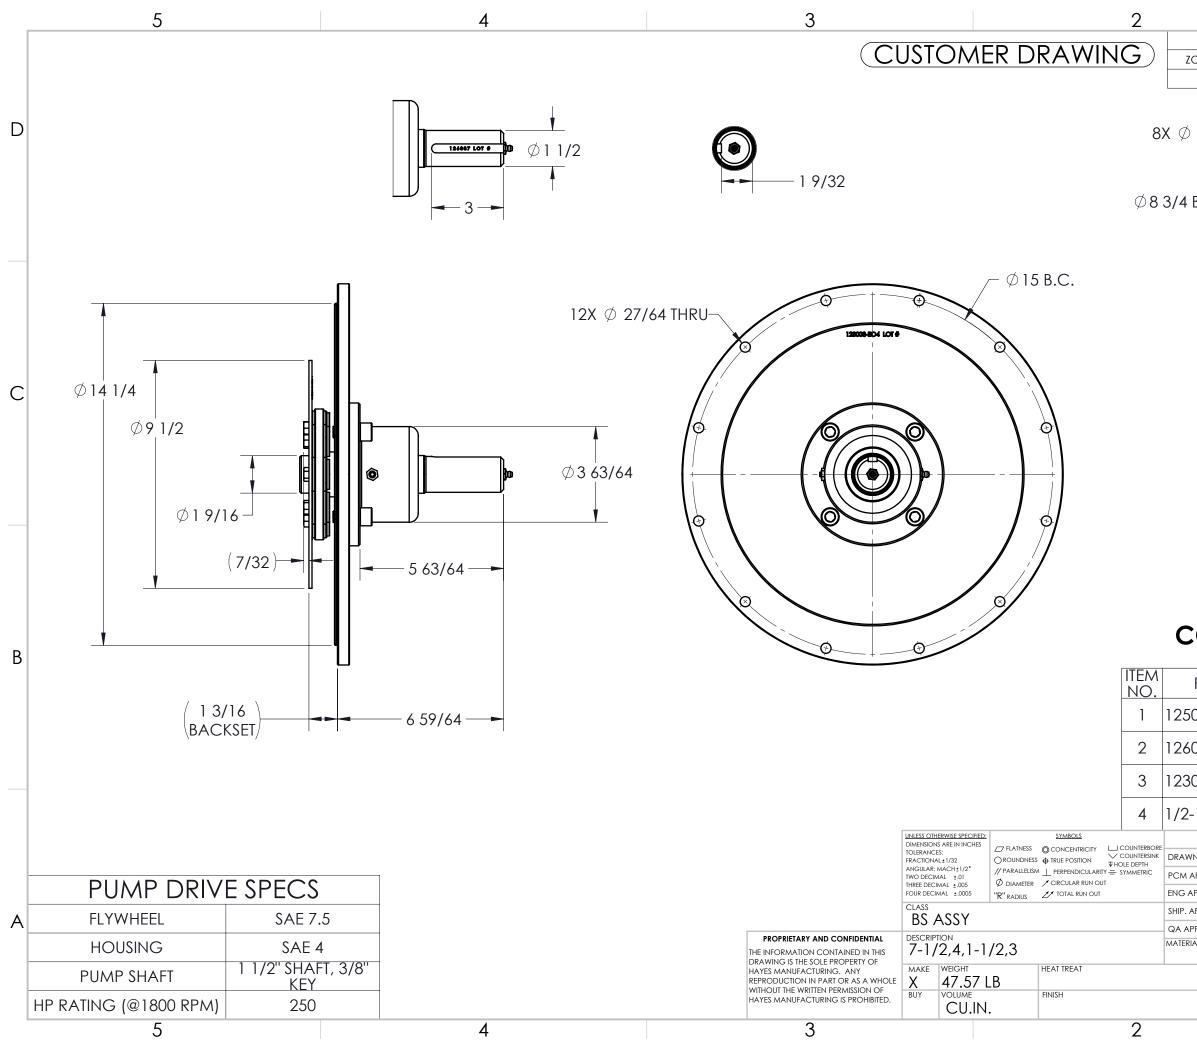

|                                |                       |                   |                                    |                       |           |          | 1 |
|--------------------------------|-----------------------|-------------------|------------------------------------|-----------------------|-----------|----------|---|
|                                |                       |                   | REVISIONS                          | D. 1 TE               |           |          |   |
| ONE                            | REV.                  |                   | DESCRIPTION<br>TO PILOTED BUSHINGS | DATE<br>12/8/2022     | APR<br>ZS | 1 APR 2  |   |
| B.C.                           | 32 THR                |                   |                                    |                       |           |          | D |
|                                |                       | COU               | PLING FRONT                        |                       |           |          | С |
|                                | <b>JPLIR</b><br>t num |                   | <b>NOT SERV</b><br>DESCRIP         |                       | BLE       | QTY.     | В |
| 052                            |                       |                   | FLYWHEEL CO<br>ASSEM               |                       |           | 1        |   |
| 088                            |                       |                   | BEARING SUP<br>ASSEM               | PORT SUE              | 3         | 1        |   |
| 008-EO4                        |                       |                   | PUMP MOU                           | NT PLATE              |           | 1        |   |
| -13X1-1/8 SHCS                 |                       |                   | 1/2-13 X 1-1                       | 1/2-13 X 1-1/8 SHCS 4 |           |          |   |
| VN<br>APPR.                    | NAME<br>VHA           | DATE<br>12/8/2022 |                                    | 35                    | _/        |          |   |
| APPR.<br>APPR.<br>PPR.<br>RIAL | JM                    | 12/9/2022         |                                    | JPPORT<br>FT KIT      |           |          | А |
|                                |                       |                   | dwg. no.<br>1 <b>26402</b>         |                       |           | REV<br>A |   |
|                                |                       |                   | DO NOT SCALE                       | SH                    | EET 1     | OF 5     |   |
|                                |                       |                   |                                    | 1                     |           |          |   |