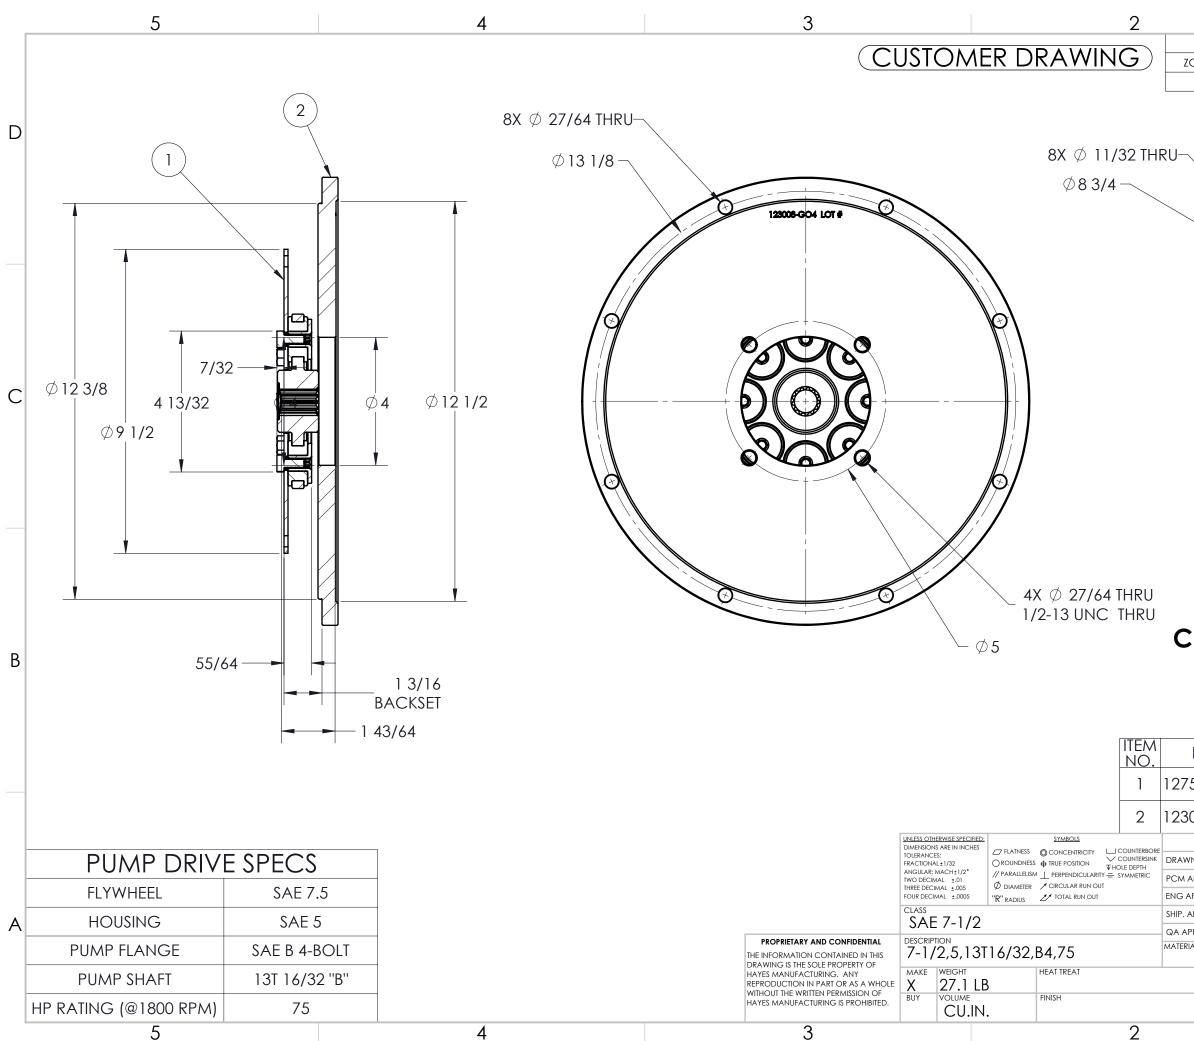

|                                 |      |                   | 1                                  |      |          |             |     |       |         |   |
|---------------------------------|------|-------------------|------------------------------------|------|----------|-------------|-----|-------|---------|---|
| ZONE                            | REV. |                   |                                    |      |          | DA          | TE  | APR   | 1 APR 2 | - |
|                                 | D    |                   | DESCRIPTION<br>TO PILOTED BUSHINGS |      |          | 6/8/2       |     | AFK   |         |   |
|                                 |      |                   |                                    |      |          |             |     |       |         | D |
|                                 |      |                   |                                    |      |          |             |     |       |         | С |
| COU                             | PLIN | 1G IS             | 5 N(                               | SI S | SERV     | <b>'ICE</b> | ĒAI | BLE   | :       | В |
| PARI                            | NUM  | BER               |                                    |      | escrip   |             |     |       | QTY.    |   |
| 7531                            |      |                   | FLYWHEEL COUPLING<br>ASSEMBLY      |      |          |             |     |       |         |   |
| 3008-0                          | GO4  |                   | PUMP MOUNT PLATE                   |      |          |             |     |       | 1       |   |
| WN<br>APPR.                     | PJH  | DATE<br>6/15/2023 |                                    | R    |          |             | 5_  | _/    |         |   |
| APPR.<br>APPR.<br>APPR.<br>RIAL |      |                   | TITLE: PUMP DRIVE KIT              |      |          |             |     |       | A       |   |
|                                 |      |                   | 127                                | 461  | dt scale |             | SH  | EET 1 | D       |   |
|                                 |      |                   | 1                                  |      |          | 1           |     |       |         | 1 |