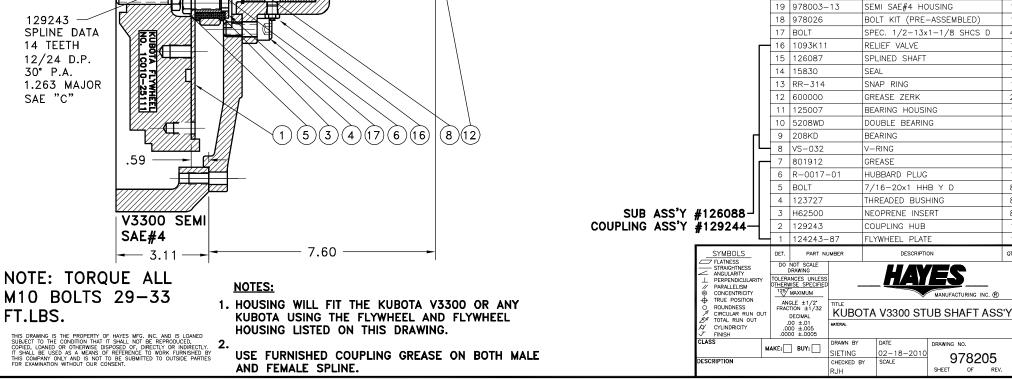

GREASE ZERK

BEARING HOUSING

DOUBLE BEARING

HUBBARD PLUG

7/16-20x1 HHB Y D

DESCRIPTION

THREADED BUSHING

NEOPRENE INSERT

COUPLING HUB

DATE

SCALE

02-18-2010

FLYWHEEL PLATE

SEAL

SPLINED SHAFT

SEMI SAE#4 HOUSING

BOLT KIT (PRE-ASSEMBLED)

SPEC. 1/2-13x1-1/8 SHCS D

4

1

1

1

1

2

1

1

1

1

8

8

8

QTY

978003-13

 $\infty$ 

SPACED ON 5.00 B.C.

COPYRIGHT ©2000-2015 by Hayes Manufacturing, Inc. All rights reserved.

D2 KIT SHORT

124243-87 -

(8) .406 HOLES

ÓN 11.625 B.C.