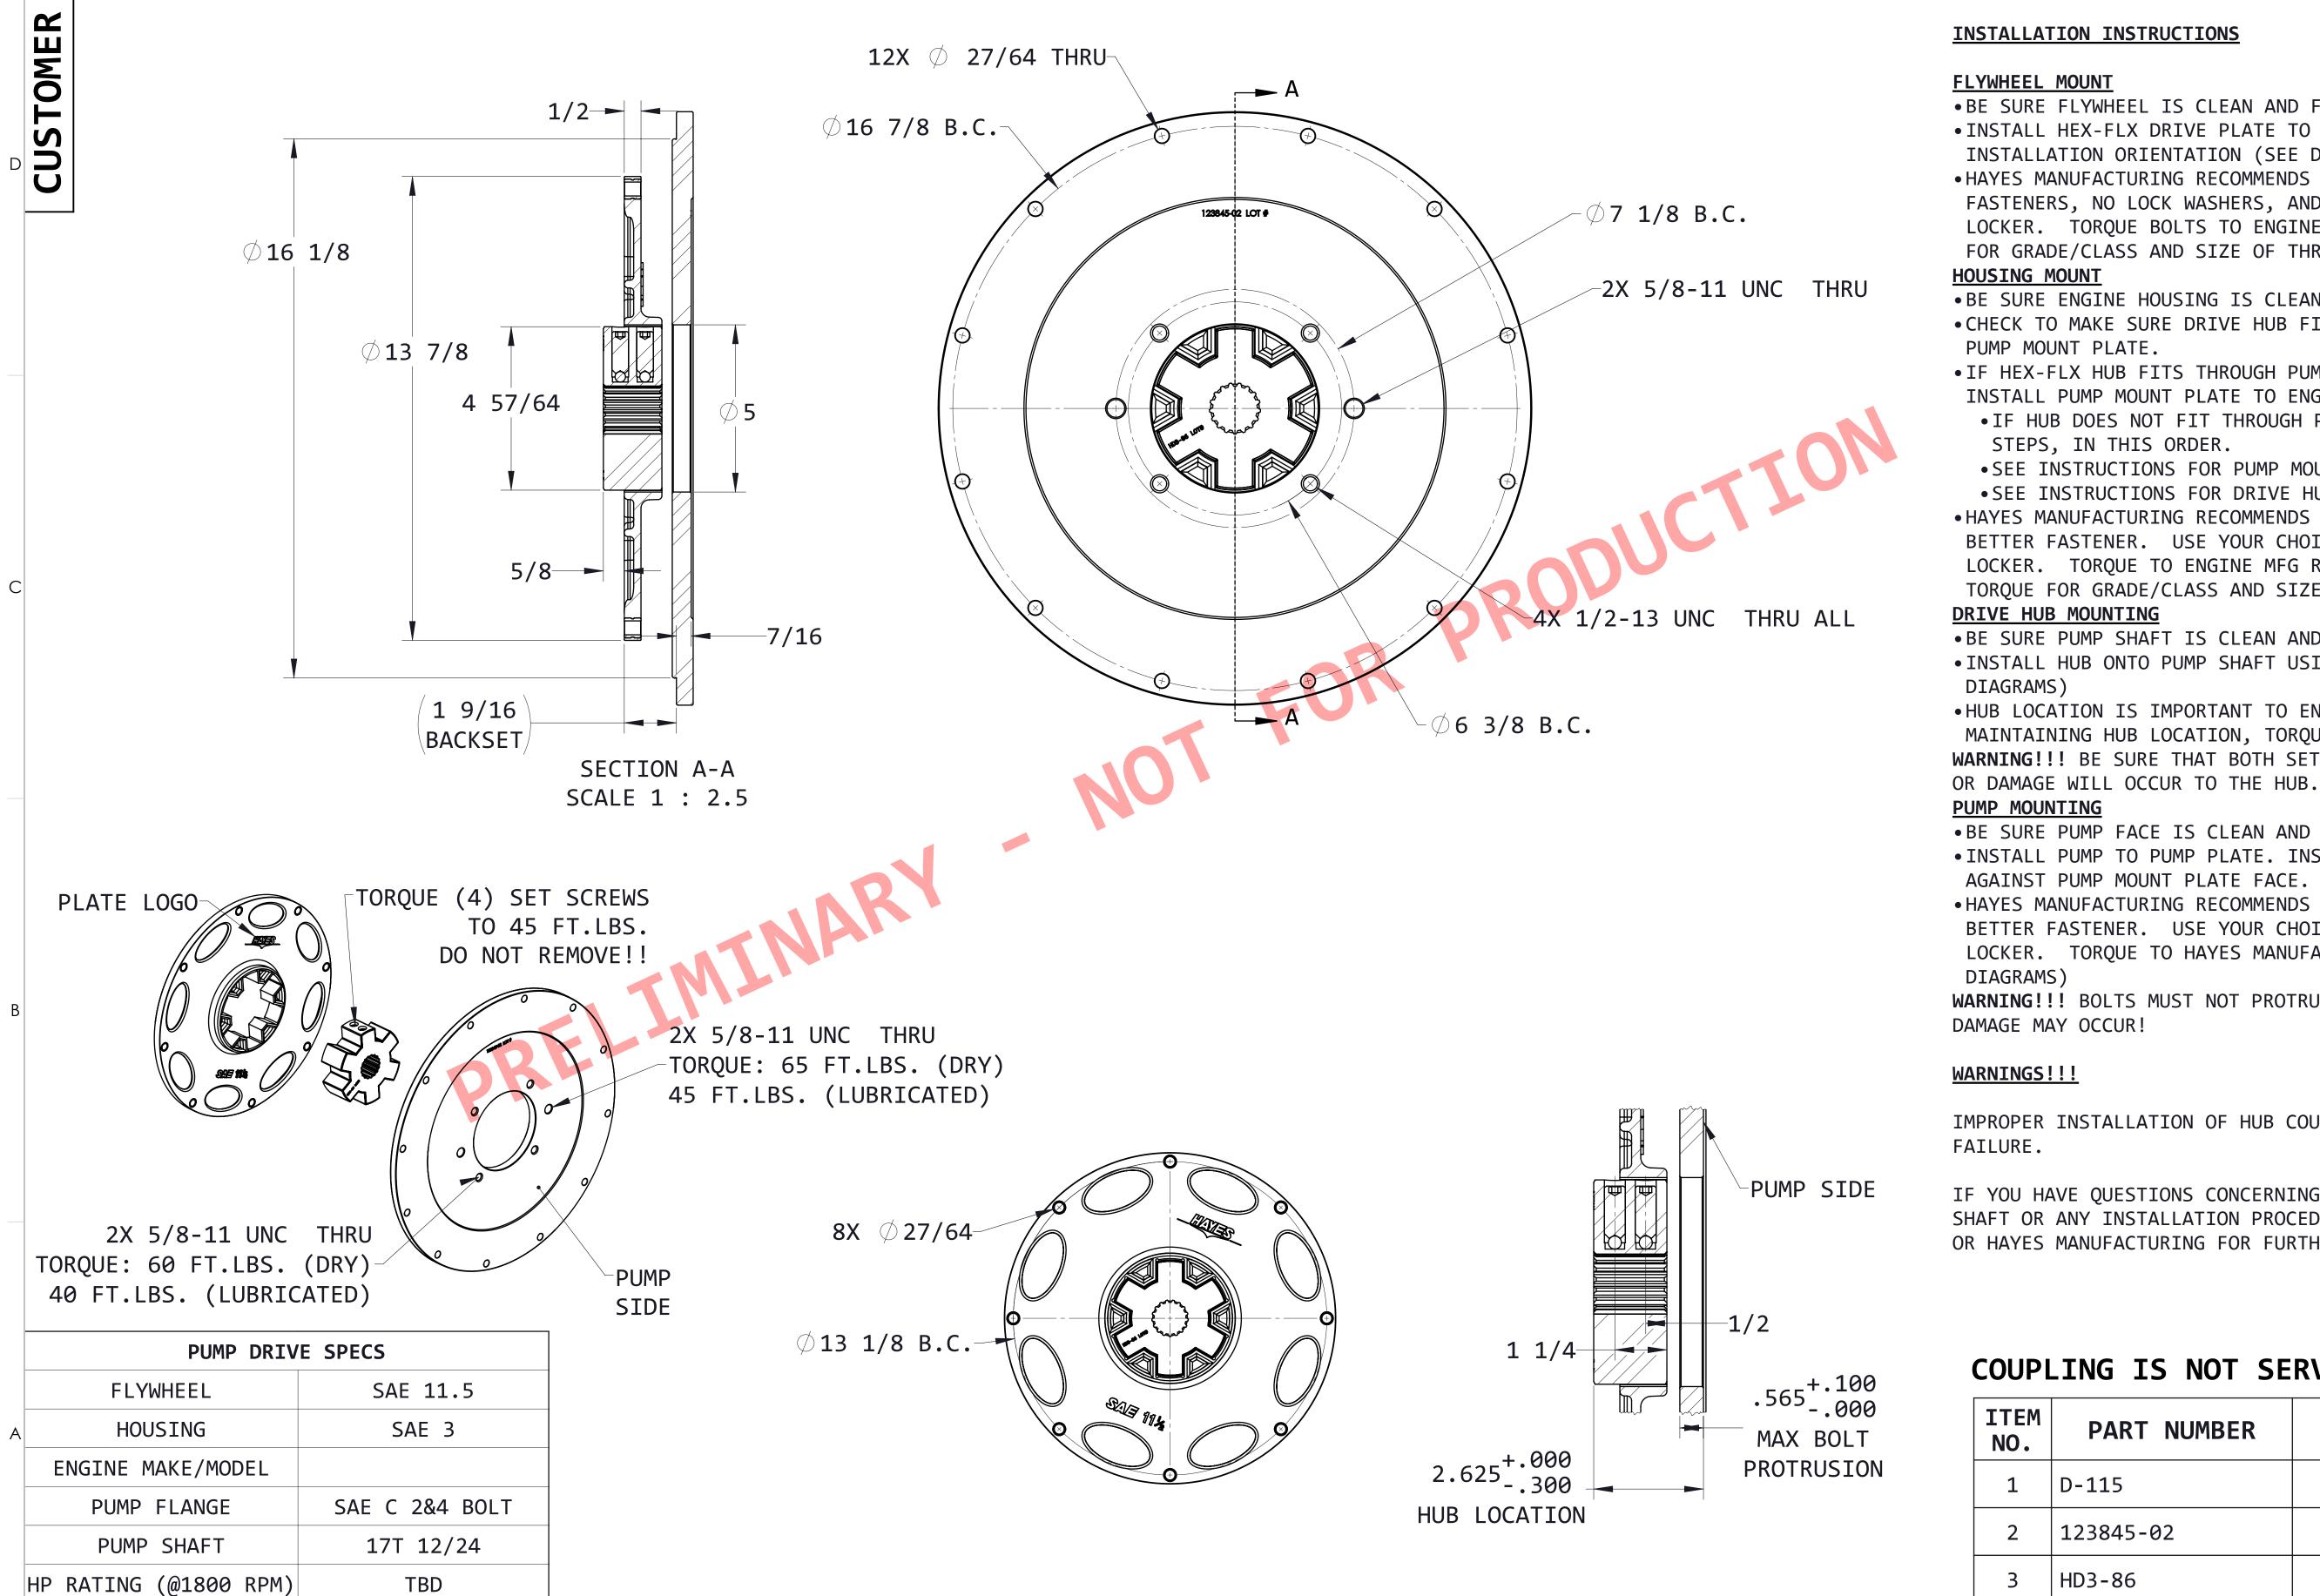

## **INSTALLATION INSTRUCTIONS**

- BE SURE FLYWHEEL IS CLEAN AND FREE OF RUST AND DEBRIS.
- INSTALL HEX-FLX DRIVE PLATE TO FLYWHEEL USING PROPER INSTALLATION ORIENTATION (SEE DIAGRAMS)
- HAYES MANUFACTURING RECOMMENDS THE USE OF GRADE 8/CLASS 10.9 FASTENERS, NO LOCK WASHERS, AND CHOICE OF RED OR BLUE THREAD LOCKER. TORQUE BOLTS TO ENGINE MFG. SPECS OR STANDARD TORQUE FOR GRADE/CLASS AND SIZE OF THREAD.

- •BE SURE ENGINE HOUSING IS CLEAN AND FREE OF RUST AND DEBRIS.
- CHECK TO MAKE SURE DRIVE HUB FITS THROUGH PUMP PILOT BORE OF PUMP MOUNT PLATE.
- IF HEX-FLX HUB FITS THROUGH PUMP PILOT OF MOUNTING PLATE, THEN INSTALL PUMP MOUNT PLATE TO ENGINE.
- IF HUB DOES NOT FIT THROUGH PUMP PILOT BORE. FOLLOW THE NEXT STEPS, IN THIS ORDER.
- SEE INSTRUCTIONS FOR PUMP MOUNTING.
- SEE INSTRUCTIONS FOR DRIVE HUB MOUNTING.
- HAYES MANUFACTURING RECOMMENDS THE USE OF GRADE 5/CLASS 8.8 OR BETTER FASTENER. USE YOUR CHOICE OF WASHERS AND/OR THREAD LOCKER. TORQUE TO ENGINE MFG RECOMMENDATIONS OR USE STANDARD TORQUE FOR GRADE/CLASS AND SIZE OF BOLT.

- •BE SURE PUMP SHAFT IS CLEAN AND FREE OF GREASE OR OIL
- INSTALL HUB ONTO PUMP SHAFT USING PROPER ORIENTATION. (SEE
- HUB LOCATION IS IMPORTANT TO ENSURE PROPER ASSEMBLY. WHILE MAINTAINING HUB LOCATION, TORQUE SET SCREWS TO 45 FT.LBS. WARNING!!! BE SURE THAT BOTH SET SCREWS ARE OVER THE PUMP SHAFT

- BE SURE PUMP FACE IS CLEAN AND FREE OF RUST AND DEBRIS.
- INSTALL PUMP TO PUMP PLATE. INSURE PUMP SITS FLAT AND FULLY AGAINST PUMP MOUNT PLATE FACE.
- HAYES MANUFACTURING RECOMMENDS THE USE OF GRADE 5/CLASS 8.8 OR BETTER FASTENER. USE YOUR CHOICE OF WASHERS AND/OR THREAD LOCKER. TORQUE TO HAYES MANUFACTURING RECOMMENDATIONS (SEE

WARNING!!! BOLTS MUST NOT PROTRUDE THRU PUMP MOUNT PLATE OR DAMAGE MAY OCCUR!

IMPROPER INSTALLATION OF HUB COULD CAUSE PREMATURE WEAR AND/OR

IF YOU HAVE QUESTIONS CONCERNING LOCATION OF METAL HUB ON PUMP SHAFT OR ANY INSTALLATION PROCEDURES, PLEASE CONTACT DISTRIBUTOR OR HAYES MANUFACTURING FOR FURTHER INFORMATION.

# COUPLING IS NOT SERVICEABLE

|             |             |                                 |     | 5      |
|-------------|-------------|---------------------------------|-----|--------|
| ITEM<br>NO. | PART NUMBER | DESCRIPTION                     | QTY | SVMR   |
| 1           | D-115       | SAE 11.5 HEX-FLX DRIVE<br>PLATE | 1   | INDARI |
| 2           | 123845-02   | PUMP MOUNT PLATE                | 1   | CT/    |
| 3           | HD3-86      | HEX-FLX HUB                     | 1   |        |
|             |             |                                 |     | _      |