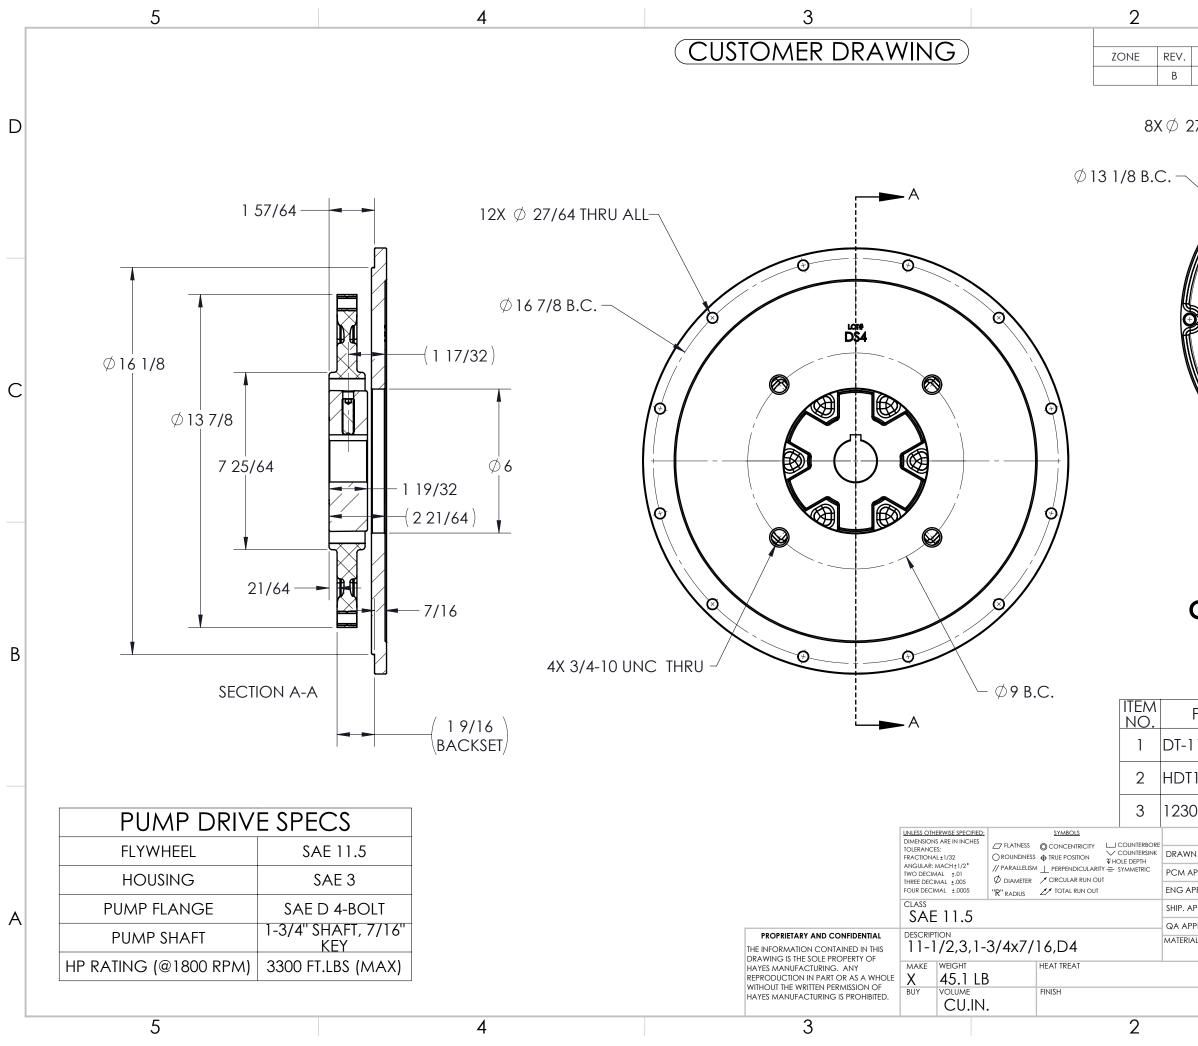

|     |      |              | •    |       |       |
|-----|------|--------------|------|-------|-------|
|     |      | REVISIONS    |      |       |       |
| ONE | REV. | DESCRIPTION  | DATE | APR 1 | APR 2 |
| -   | -    | SEE CUSTOMER | -    | -     | -     |