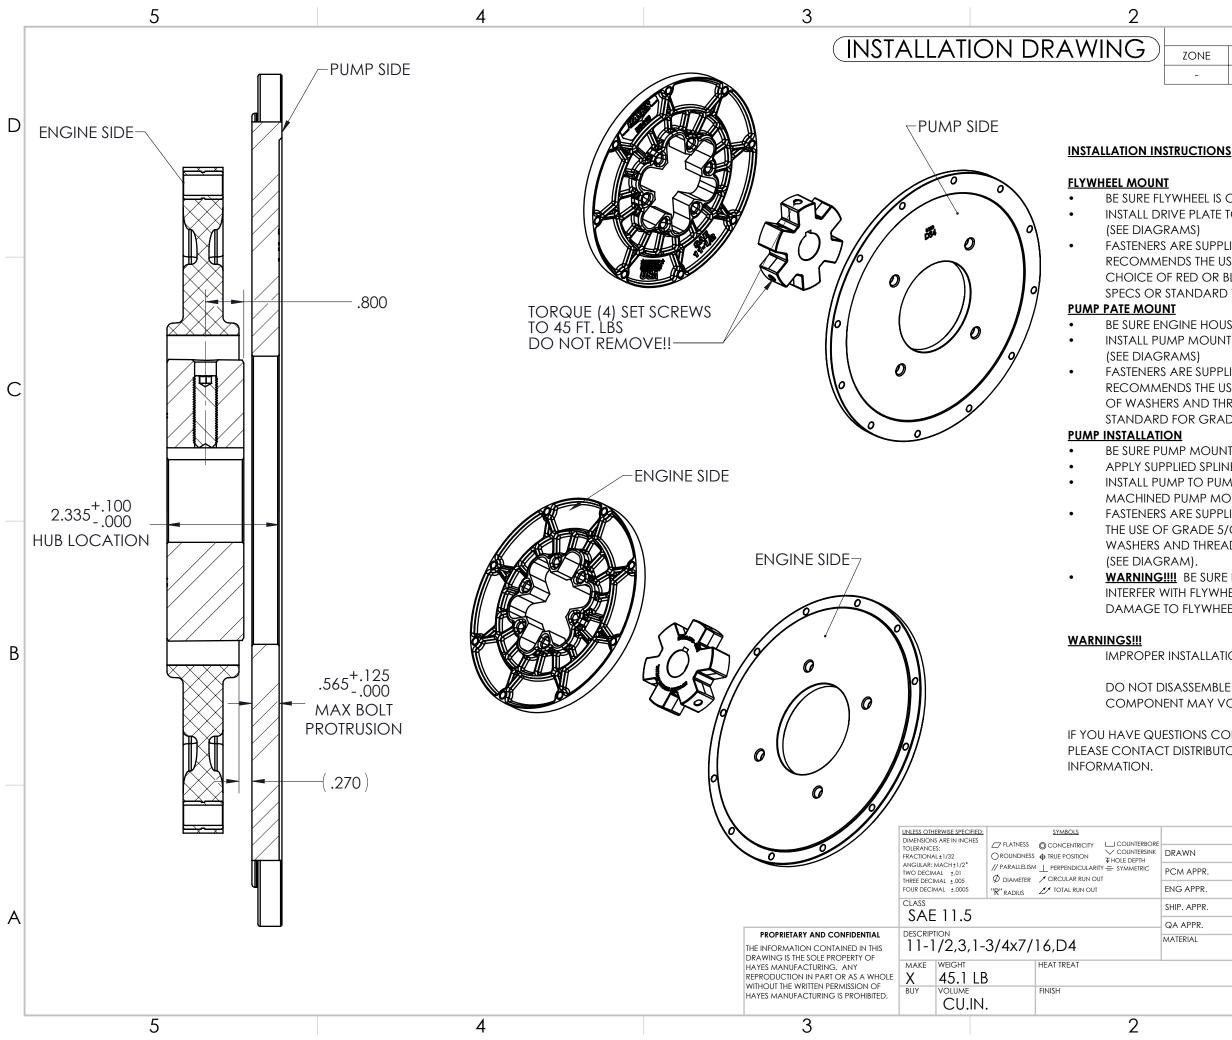

D

В

BE SURE FLYWHEEL IS CLEAN AND FREE OF RUST AND DEBRIS.

INSTALL DRIVE PLATE TO FLYWHEEL USING PROPER INSTALLATION ORIENTATION.

FASTENERS ARE SUPPLIED BY END USER/INSTALLER. HAYES MANUFACTURING RECOMMENDS THE USE OF GRADE 8/CLASS 10.9 FASTENERS, NO WASHERS, AND CHOICE OF RED OR BLUE THREAD LOCKER. TORQUE BOLTS TO ENGINE MFG. SPECS OR STANDARD TORQUE FOR GRADE/CLASS AND SIZE OF THREAD.

BE SURE ENGINE HOUSING IS CLEAN AND FREE OF RUST, PAINT, AND DEBRIS INSTALL PUMP MOUNT PLATE USING PROPER INSTALLATION ORIENTATION.

FASTENERS ARE SUPPLIED BY END USER/INSTALLER. HAYES MANUFACTURING RECOMMENDS THE USE OF GRADE 5/CLASS 8.8 FASTENERS AND YOUR CHOICE OF WASHERS AND THREAD LOCKER. TORQUE BOLTS TO ENGINE MFG. SPECS OR STANDARD FOR GRADE/CLASS AND SIZE OF THREAD.

BE SURE PUMP MOUNT SURFACE IS CLEAN AND FREE OF PAINT, RUST AND DEBRIS. APPLY SUPPLIED SPLINE GREASE TO INTERNAL AND EXTERNAL SPLINES. INSTALL PUMP TO PUMP MOUNT PLATE. BE SURE PUMP SEATS FULLY AGAINST MACHINED PUMP MOUNT FACE.

FASTENERS ARE SUPPLIED BY END USER. HAYES MANUFACTURING RECOMMENDS THE USE OF GRADE 5/CLASS 8.8 OR BETTER FASTENERS. YOUR CHOICE OF WASHERS AND THREAD LOCKER. TORQUE BOLTS TO HAYES RECOMENDATIONS.

WARNING!!!! BE SURE BOLTS DO NOT PROTRUDE THROUGH PUMP PLATE AND INTERFER WITH FLYWHEEL COUPLING. FAILURE TO CHECK MAY RESULT IN DAMAGE TO FLYWHEEL COUPLING AND OTHER COMPONENTS.

IMPROPER INSTALLATION COULD CAUSE PREMATURE WEAR AND/OR FAILURE.

DO NOT DISASSEMBLE FLYWHEEL COUPLING. DISASSEMBLY OR REMOVAL OF ANY COMPONENT MAY VOID THE WARRANTY

IF YOU HAVE QUESTIONS CONCERNING INSTALLATION OR USE OF THIS DRIVE SYSTEM, PLEASE CONTACT DISTRIBUTOR OR HAYES MANUFACTURING FOR FURTHER